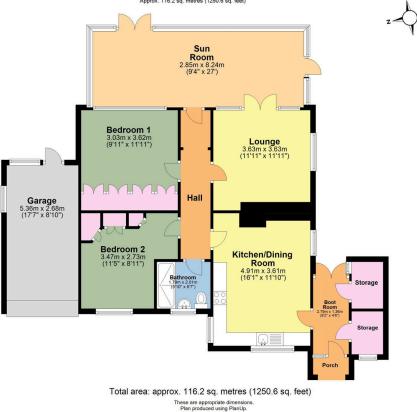

NO ONWARD CHAIN

- · Parking for several vehicles
- Ground Floor Approx Sun Room 2.85m x 8.24m (9'4" x 27')

A detached 2 bedroom bungalow accessibly situated on the outskirts of Tavistock close to a local bus service. The bungalow has mature, gardens to the front and rear with established trees and shrubs, sheds and storage areas, covered seating, a greenhouse and summerhouse. There is a large driveway and garage to the front of the property which offers additional storage adjacent to the bungalow. Tavistock town centre and local amenities are walkable in about fifteen minutes.