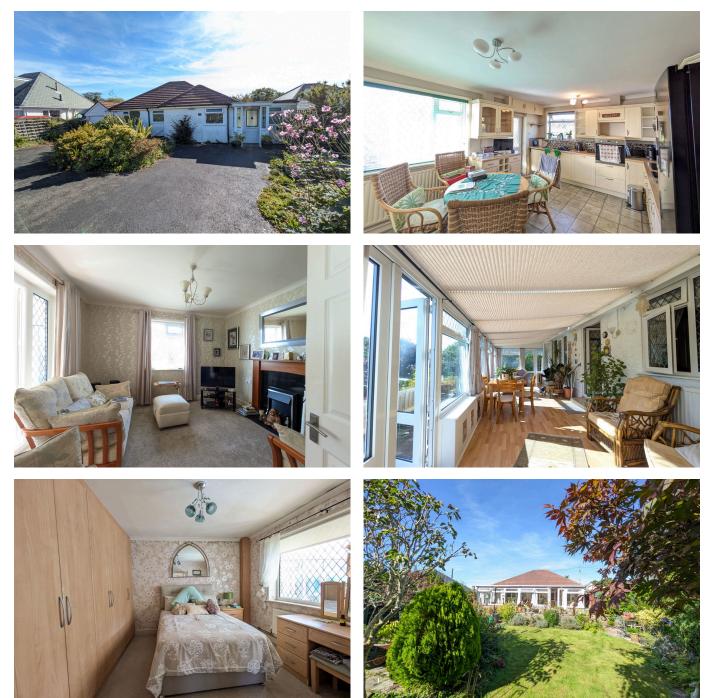

## Uplands, Tavistock, PL19 8EU

Offers In Region Of £355,000

🛤 2 🚰 1 🚘 1

01822 611122

- · Detached bungalow
- 2 bedrooms
- · Walk in shower
- Mature gardens to front and rear
- Garage

- Good location
- Sun Room
- · Gas central heating

NO ONWARD CHAIN

- · Parking for several vehicles
- Ground Floor Approx Sun Room 2.85m x 8.24m (9'4" x 27')

A detached 2 bedroom bungalow accessibly situated on the outskirts of Tavistock close to a local bus service. The bungalow has mature, gardens to the front and rear with established trees and shrubs, sheds and storage areas, covered seating, a greenhouse and summerhouse. There is a large driveway and garage to the front of the property which offers additional storage adjacent to the bungalow. Tavistock town centre and local amenities are walkable in about fifteen minutes.